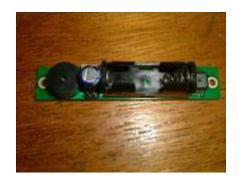

| 3.5 in                         | 4 in.                   | 0.736 in.                                       | 2.1 in.              |
| Primary Recovery System   | Tumble       | 18" chute         | 18" chute    | 12" chute                            | tumble        | tumble       | 1"x12" streamer      | 36" chute                      | 48" chute<br>36" chute  | helicopter                                      | 18" chute            |
| Secondary Recovery System |              | glider            |              | tumble                               | tumble        |              |                      |                                |                         |                                                 |                      |

#### Means of Flight Data Acquisition













# **Recording Data**

# **Analysing Your Data**

# **Accessing Your Data**

#### **Utilizing Your Data**

- Flight Preparation Decisions
- Flight Reporting at Launches

# **Sharing Your Data**

- Comparing with Others
- Real Time Launch Reports

# **Contributing Your Data**

- Club Statics
- Launch Reports
- International Database