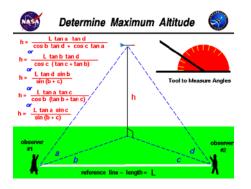

in.            | 3.5 in                         | 4 in.                   | 0.736 in.                                       | 2.1 in.              |
| Primary Recovery System   | Tumble       | 18" chute         | 18" chute    | 12" chute                            | tumble        | tumble       | 1"x12" streamer      | 36" chute                      | 48" chute<br>36" chute  | helicopter                                      | 18" chute            |
| Secondary Recovery System |              | glider            |              | tumble                               | tumble        |              |                      |                                |                         |                                                 |                      |

#### Means of Flight Data Acquisition













# **Recording Data**

# **Analysing Your Data**

# **Accessing Your Data**

#### **Utilizing Your Data**

- Flight Preparation Decisions
- Flight Reporting at Launches

# **Sharing Your Data**

- Comparing with Others
- Real Time Launch Reports

# **Contributing Your Data**

- Club Statics
- Launch Reports
- International Database