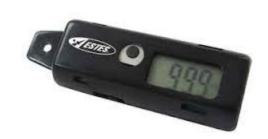

| 3.5 in                         | 4 in.                   | 0.736 in.                                       | 2.1 in.              |
| Primary Recovery System   | Tumble       | 18" chute         | 18" chute    | 12" chute                            | tumble        | tumble       | 1"x12" streamer      | 36" chute                      | 48" chute<br>36" chute  | helicopter                                      | 18" chute            |
| Secondary Recovery System |              | glider            |              | tumble                               | tumble        |              |                      |                                |                         |                                                 |                      |

#### Means of Flight Data Acquisition













# **Recording Data**

# **Analysing Your Data**

# **Accessing Your Data**

#### **Utilizing Your Data**

- Flight Preparation Decisions
- Flight Reporting at Launches

# **Sharing Your Data**

- Comparing with Others
- Real Time Launch Reports

# **Contributing Your Data**

- Club Statics
- Launch Reports
- International Database