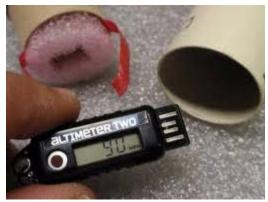

| 3.5 in                         | 4 in.                   | 0.736 in.                                       | 2.1 in.              |
| Primary Recovery System   | Tumble       | 18" chute         | 18" chute    | 12" chute                            | tumble        | tumble       | 1"x12" streamer      | 36" chute                      | 48" chute<br>36" chute  | helicopter                                      | 18" chute            |
| Secondary Recovery System |              | glider            |              | tumble                               | tumble        |              |                      |                                |                         |                                                 |                      |

#### Means of Flight Data Acquisition













# **Recording Data**

# **Analysing Your Data**

# **Accessing Your Data**

#### **Utilizing Your Data**

- Flight Preparation Decisions
- Flight Reporting at Launches

# **Sharing Your Data**

- Comparing with Others
- Real Time Launch Reports

# **Contributing Your Data**

- Club Statics
- Launch Reports
- International Database