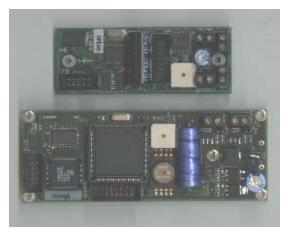

| 3.5 in                         | 4 in.                   | 0.736 in.                                       | 2.1 in.              |
| Primary Recovery System   | Tumble       | 18" chute         | 18" chute    | 12" chute                            | tumble        | tumble       | 1"x12" streamer      | 36" chute                      | 48" chute<br>36" chute  | helicopter                                      | 18" chute            |
| Secondary Recovery System |              | glider            |              | tumble                               | tumble        |              |                      |                                |                         |                                                 |                      |

#### Means of Flight Data Acquisition













# **Recording Data**

# **Analysing Your Data**

# **Accessing Your Data**

#### **Utilizing Your Data**

- Flight Preparation Decisions
- Flight Reporting at Launches

# **Sharing Your Data**

- Comparing with Others
- Real Time Launch Reports

# **Contributing Your Data**

- Club Statics
- Launch Reports
- International Database